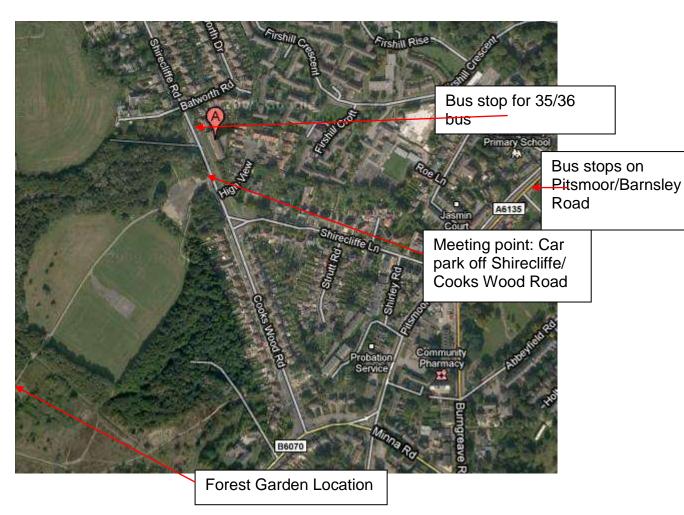

## MAP TO PARKWOOD SPRINGS FOREST GARDEN

- Please bring food/drink
- <u>Come with</u> nothing or your prayers, blessings, songs, poems, readings, music, dance or whatever!
- Let's have an enjoyable time with our common mother, planet Earth!
- <u>Please note</u> there are no public conveniences or facilities for seating onsite so do come prepared. Wear sturdy shoes and come prepared for the weather.
- <u>Location</u>: Meet at Parkwood Springs Forest Garden car park (opposite flats104-138), Shirecliffe Road, S5 8XB at 11am.
- <u>Travel:</u> Buses 35 and 36 from Pond St to Shirecliffe Road/Cooks Wood Rd (Please note; these buses that run directly to Shirecliffe are in the process of changing please check with SYPTE) or alternatively use 47,48 or 87 to Pitsmoor Road/Barnsley Road or 75,76,97, 88, 83, 83a or 98 to Burngreave Rd (and then a short walk).