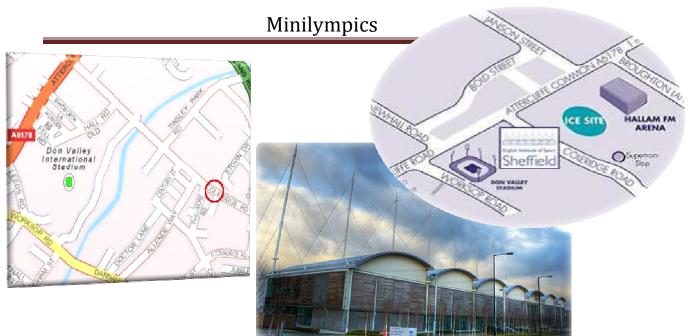

## Where?

It will be held at the English Institute of Sport (EIS) in Attercliffe (Coleridge Road, S9 5DA). This is a purpose built building for sporting activities.

To bring people together from different parts of Sheffield for a fun event with your friends and family.